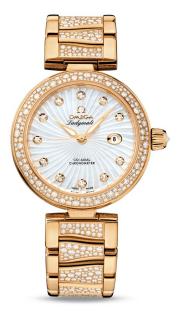

## **DE VILLE**

LADYMATIC OMEGA CO-AXIAL 34 MM Yellow gold on yellow gold

Caliber 8521

## 425.65.34.20.55.006

- Co-Axial escapement
- Si14 silicon balance spring
- Automatic
- Chronometer
- Sapphire crystal
- Anti-reflective treatment on both sides
- Sapphire crystal case back
- © Screw-in crown
- <sup>18K</sup> Gold 750‰ (18K)
- ⇔ Watch with diamond(s)
- Water-Resistant to a relative pressure of 10 bar (100 metres/330 feet)