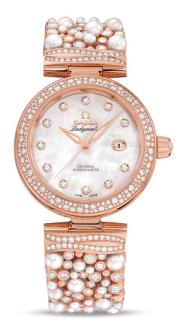

## **DE VILLE**

LADYMATIC OMEGA CO-AXIAL 34 MM Sedna gold on Sedna gold

Caliber 8521

## 425.65.34.20.55.008

- **OMEGA SEDNAGOLD™ Gold 750‰**
- Co-Axial escapement
- Si14 silicon balance spring
- Automatic
- ©SC Chronometer
- Sapphire crystal
- Anti-reflective treatment on both sides
- Sapphire crystal case back
- © Screw-in crown
- Watch with diamond(s)
- Water-Resistant to a relative pressure of 10 bar (100 metres/330 feet)