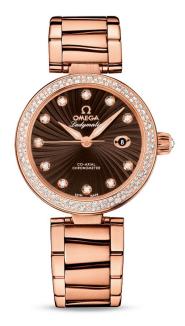

## **DE VILLE**

LADYMATIC OMEGA CO-AXIAL 34 MM Red gold on red gold

## 425.65.34.20.63.001

- Co-Axial escapement
- Si14 silicon balance spring
- Automatic
- Chronometer
- Sapphire crystal
- Anti-reflective treatment on both sides
- Sapphire crystal case back
- © Screw-in crown
- ® Gold 750‰ (18K)
- Watch with diamond(s)
- Water-Resistant to a relative pressure of 10 bar (100 metres/330 feet)