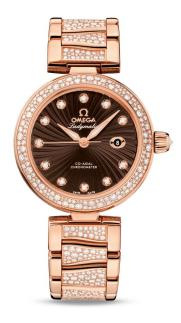

## **DE VILLE**

LADYMATIC OMEGA CO-AXIAL 34 MM Red gold on red gold

Caliber 8521

## 425.65.34.20.63.003

- Co-Axial escapement
- Si14 silicon balance spring
- Automatic
- Chronometer
- Sapphire crystal
- Anti-reflective treatment on both sides
- Sapphire crystal case back
- © Screw-in crown
- ® Gold 750‰ (18K)
- ⇔ Watch with diamond(s)
- Water-Resistant to a relative pressure of 10 bar (100 metres/330 feet)