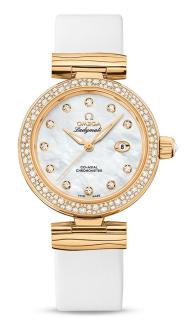

## DE VILLE LADYMATIC OMEGA CO-AXIAL 34 MM Yellow gold on leather strap

## 425.67.34.20.55.007

- 🛞 Co-Axial escapement
- Si14 silicon balance spring
- Automatic
- Chronometer
- Sapphire crystal
- @ Anti-reflective treatment on both sides
- Sapphire crystal case back
- C Screw-in crown
- 📧 Gold 750‰ (18K)
- Watch with diamond(s)
- Water-Resistant to a relative pressure of 10 bar (100 metres/330 feet)