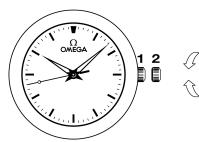

## WATCH FUNCTIONS

The crown has 2 positions:

**1. Normal position (wearing position):** when the crown is positioned against the case, the crown ensures that the watch is water-resistant.

Occasional winding: if the watch has not been worn for 50 hours or more, wind it up with the crown in position 1.

**2. Time setting:** hours – minutes – seconds. Pull the crown out to position 2. The seconds hand will stop. Turn the crown forwards or backwards. Synchronise the seconds by pushing the crown back to position  $\bf 1$  to coincide with a given time signal.