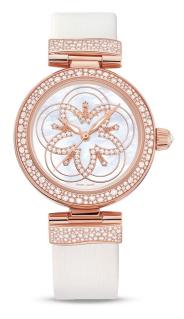

## **DE VILLE**

LADYMATIC OMEGA CO-AXIAL 34 MM Sedna gold on leather strap

Caliber 8421

## 425.67.34.20.55.009

- **OMEGA SEDNAGOLD™ Gold 750‰**
- **®** Co-Axial escapement
- Si14 silicon balance spring
- Automatic
- Chronometer
- Sapphire crystal
- Anti-reflective treatment on both sides
- Sapphire crystal case back
- © Screw-in crown
- Watch with diamond(s)
- Water-Resistant to a relative pressure of 10 bar (100 metres/330 feet)