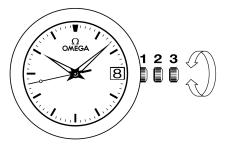

## WATCH FUNCTIONS

The crown has 3 positions:

**1. Normal position (wearing position):** when the crown is positioned against the case, the crown ensures that the watch is water-resistant.

**Occasional winding:** if the watch has not been worn for 60 hours or more, wind it up with the crown in position 1.

**2. Setting the time zone and correcting the date:** pull the crown out to position 2. Turn the crown forwards or backwards, and the hour hand will move forwards or backwards by 1-hour intervals. By passing the hour hand over midnight, the date can be changed forwards or backwards. Push the crown back to position 1.

NB: when changing the time zone backwards, it is necessary to move the hour hand back past 7 pm to ensure the date changes.

**3. Time setting:** hours – minutes – seconds. Pull the crown out to position 3. The seconds hand will stop. Turn the crown forwards or backwards. Synchronise the seconds by pushing the crown back to position 1 to coincide with a given time signal.