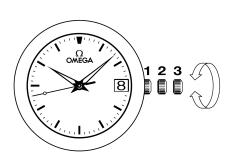

### WATCH FUNCTIONS

The crown has 3 positions:

**1. Normal position (wearing position):** when the crown is positioned against the case, the crown ensures that the watch is water-resistant.

**Occasional winding:** if the watch has not been worn for 60 hours or more, wind it up with the crown in position 1.

2. Setting the time zone and correcting the date: pull the crown out to position 2. Turn the crown forwards or backwards, and the hour hand will move forwards or backwards by 1-hour intervals. By passing the hour hand over midnight, the date can be changed forwards or backwards. Push the crown back to position 1.

NB: when changing the time zone backwards, it is necessary to move the hour hand back past 7 pm to ensure the date changes.

3. Time setting: hours – minutes – seconds. Pull the crown out to position 3. The seconds hand will stop. Turn the crown forwards or backwards. Synchronise the seconds by pushing the crown back to position 1 to coincide with a given time signal.