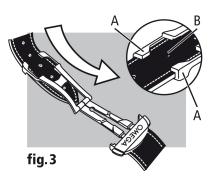

fig. 2

Adjusting the length (fig. 3): free the longer section from the two slideways (A) and from the catch (B). Adjust the bracelet in the required direction and reinsert in the catch and the two slideways. Try the watch for size and readjust if necessary.