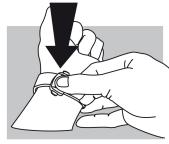

## **FOLDOVER CLASPS**

**Opening (fig. 1):** to open the clasp, press the two pushers on either side of the OMEGA buckle and pull upwards.

Closing (fig. 2): put the watch on your wrist and close the clasp by pushing on it with your thumb until you hear a click. (fig. 2).

fig. 2

Adjusting the length (fig. 3): free the longer section from the two slideways (A) and from the catch (B). Adjust the bracelet in the required direction and reinsert in the catch and the two slideways. Try the watch for size and readjust if necessary.