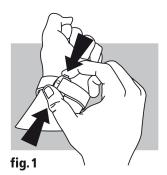

## **FOLDOVER CLASPS**

**Opening (fig. 1):** to open the clasp, press the two pushers on either side of the OMEGA buckle and pull upwards.

Closing (fig. 2): put the watch on your wrist and close the clasp by pushing on it with your thumb until you hear a click. (fig. 2).