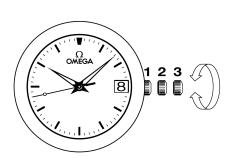

## WATCH FUNCTIONS

The crown has 3 positions:

**1. Normal position (wearing position):** when the crown is positioned against the case, the crown ensures that the watch is water-resistant.

Occasional winding: if the watch has not been worn for 60 hours or more, wind it up with the crown in position 1.

2. Setting the time zone and correcting the date: pull the crown out to position 2. Turn the crown forwards or backwards, and the hour hand will move forwards or backwards by 1-hour intervals. By passing the hour hand over midnight, the date can be changed forwards or backwards. Push the crown back to position 1.

NB: when changing the time zone backwards, it is necessary to move the hour hand back past 7 pm to ensure the date changes.

**3. Time setting:** hours – minutes – seconds. Pull the crown out to position 3. The seconds hand will stop. Turn the crown forwards or backwards. Synchronise the seconds by pushing the crown back to position 1 to coincide with a given time signal.