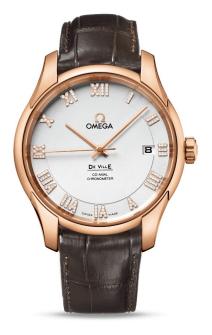

## **DE VILLE**

DE VILLE OMEGA CO-AXIAL 41 MM

Red gold on leather strap

Caliber 8501

## 431.53.41.21.52.001

- Co-Axial escapement
- Si14 silicon balance spring
- Automatic
- Chronometer
- Time zone function
- Sapphire crystal
- Anti-reflective treatment on both sides
- Sapphire crystal case back
- <sup>188</sup> Gold 750‰ (18K)
- ♥ Watch with diamond(s)
- Water-Resistant to a relative pressure of 10 bar (100 metres/330 feet)