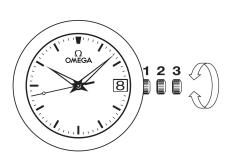

## WATCH FUNCTIONS

The crown has 3 positions:

**1. Normal position (wearing position):** when the crown is positioned against the case, the crown ensures that the watch is water-resistant.

Occasional winding: if the watch has not been worn for 48 hours or more, wind it up with the crown in position 1.

2. Correcting the date: pull the crown out to position 2, turn the crown backwards, then push the crown back to position 1.

NB: date-setting is not recommended between 8 pm and 2 am.

**3. Time setting:** hours – minutes – seconds. Pull the crown out to position 3. The seconds hand will stop. Turn the crown forwards or backwards. Synchronise the seconds by pushing the crown back to position 1 to coincide with a given time signal.