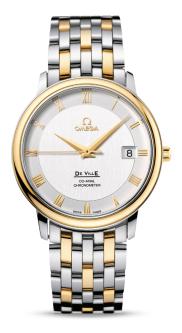

## **DE VILLE**

PRESTIGE CO-AXIAL 36.5 MM Steel - yellow gold on Steel - yellow gold

Caliber 2500

## 4374.31.00

- **®** Co-Axial escapement
- Automatic
- Chronometer
- Sapphire crystal
- <sup>18k</sup> Gold 750‰ (18K)
- 3-year International Warranty
- Water-Resistant to a relative pressure of 3 bar (30 metres/100 feet)