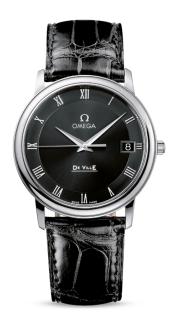

## **DE VILLE**

PRESTIGE QUARTZ 34.4 MM Steel on leather strap

Caliber 1532

## 4810.52.01

- Quartz
- Battery end-of-life indicator
- Sapphire crystal
- 2-year International Warranty
- Water-Resistant to a relative pressure of 3 bar (30 metres/100 feet)