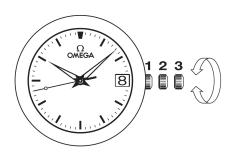

## WATCH FUNCTIONS

The crown has 3 positions:

- **1. Normal position (wearing position):** when the crown is positioned against the case, the crown ensures that the watch is water-resistant.
- **2.** Correcting the date: pull the crown out to position 2, turn the crown forwards or backwards, then push the crown back to position 1.
- **3. Time setting:** hours minutes seconds. Pull the crown out to position 3. The seconds hand will stop. Turn the crown forwards or backwards. Synchronise the seconds by pushing the crown back to position 1 to coincide with a given time signal.