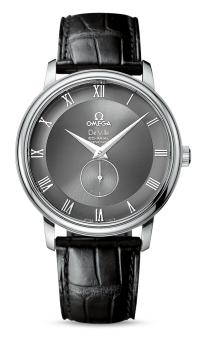

## **DE VILLE**

PRESTIGE CO-AXIAL SMALL SECONDS 39 MM Steel on leather strap

Caliber 2202

## 4813.40.01

- **®** Co-Axial escapement
- Automatic
- Chronometer
- Sapphire crystal
- Anti-reflective treatment
- 3-year International Warranty
- Water-Resistant to a relative pressure of 3 bar (30 metres/100 feet)