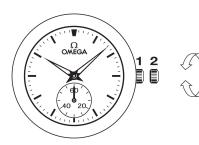

## WATCH FUNCTIONS

The crown has 2 positions:

**1. Normal position (wearing position):** when the crown is positioned against the case, the crown ensures that the watch is water-resistant.

**Occasional winding:** if the watch has not been worn for 40 hours or more, wind it up with the crown in position 1.

**2. Time setting:** hours – minutes – seconds. Pull the crown out to position 2. The seconds hand will stop. Turn the crown forwards or backwards. Synchronise the seconds by pushing the crown back to position 1 to coincide with a given time signal.