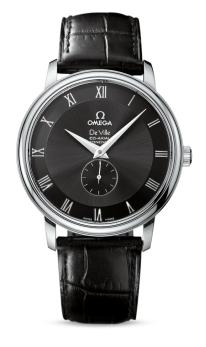

## **DE VILLE**

## PRESTIGE CO-AXIAL SMALL SECONDS 39 MM Steel on leather strap

Caliber 2202

## 4813.50.01

- **®** Co-Axial escapement
- Automatic
- Chronometer
- Sapphire crystal
- Anti-reflective treatment
- 3-year International Warranty
- Water-Resistant to a relative pressure of 3 bar (30 metres/100 feet)