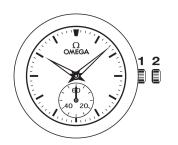

## WATCH FUNCTIONS

The crown has 2 positions:

**1. Normal position (wearing position):** when the crown is positioned against the case, the crown ensures that the watch is water-resistant.

**Occasional winding:** if the watch has not been worn for 40 hours or more, wind it up with the crown in position 1.

**2. Time setting:** hours – minutes – seconds. Pull the crown out to position 2. The seconds hand will stop. Turn the crown forwards or backwards. Synchronise the seconds by pushing the crown back to position 1 to coincide with a given time signal.