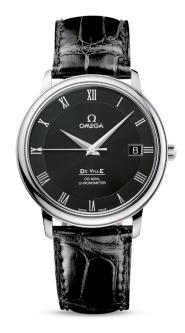

## DE VILLE PRESTIGE CO-AXIAL 36.5 MM Steel on leather strap

## 4875.50.01

- () Co-Axial escapement
- Automatic
- Chronometer
- Sapphire crystal
- 🖙 3-year International Warranty
- Water-Resistant to a relative pressure of 3 bar (30 metres/100 feet)