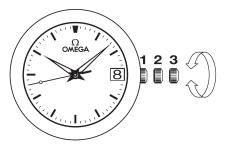

## WATCH FUNCTIONS

The crown has 3 positions:

**1. Normal position (wearing position):** when the crown is positioned against the case, the crown ensures that the watch is water-resistant.

**Occasional winding:** if the watch has not been worn for 48 hours or more, wind it up with the crown in position 1.

**2. Correcting the date:** pull the crown out to position 2, turn the crown backwards, then push the crown back to position 1.

NB: date-setting is not recommended between 8 pm and 2 am.

**3. Time setting:** hours – minutes – seconds. Pull the crown out to position 3. The seconds hand will stop. Turn the crown forwards or backwards. Synchronise the seconds by pushing the crown back to position 1 to coincide with a given time signal.