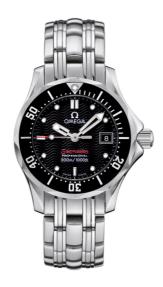

### **SEAMASTER**

DIVER 300M

28 MM, STEEL ON STEEL

Reference: 212.30.28.61.01.001

#### MOVEMENT

Calibre: Omega 1424

Quartz precision movement with rhodium-plated finish.

End of battery life indicator.

Battery life: 32 months

#### **CRYSTAL**

Domed, scratch-resistant sapphire crystal with antireflective treatment inside

### WATER RESISTANCE

30 bar (300 metres / 1000 feet)

# WATCH CASE & DIAL

Case: Steel

Case Diameter: 28 mm Between lugs: 14 mm Lug to lug: 34.60 mm Thickness: 9.5 mm Dial Colour: Black

Total product weight (Approx.): 81 g

# **BRACELET**

Material: Steel

Type of Clasp: Sliding clasp

### **FEATURES**

Date, screw-in crown, unidirectional rotating bezel