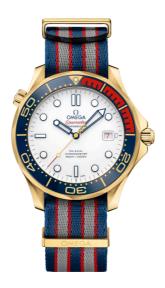

## COMMANDER'S WATCH

SEAMASTER DIVER 300M

41 MM, YELLOW GOLD ON NATO STRAP

Reference: 212.62.41.20.04.001

#### **CRYSTAL**

Domed scratch-resistant sapphire crystal with antireflective treatment on both sides

### WATER RESISTANCE

30 bar (300 metres / 1000 feet)

# WATCH CASE & DIAL

Case: Yellow gold
Case Diameter: 41 mm
Between lugs: 20 mm
Dial Colour: White

#### **BRACELET**

Material: NATO strap Strap color: Multicolore Buckle type: Pin buckle Buckle material: Yellow gold

#### **FEATURES**

Chronometer, date, helium escape valve, limited edition (0), screw-in crown, transparent caseback, unidirectional rotating bezel