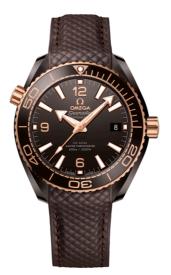

# SEAMASTER

PLANET OCEAN 600M 39.5 MM, BROWN CERAMIC ON RUBBER STRAP Reference: 215.62.40.20.13.001

#### WATCH CASE & DIAL

Case: Brown ceramic Case Diameter: 39,5 mm Between lugs: 19 mm Lug to lug: 45.30 mm Thickness: 14.5 mm Dial Colour: Brown Total product weight (Approx.): 104 g

### STRAP

Strap type: Rubber strap Strap color: Brown Strap surface: Rubber Strap underside: Rubber Buckle type: Foldover clasp Buckle material: Ceramic