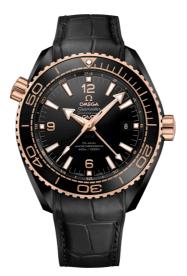

# DEEP BLACK

SEAMASTER PLANET OCEAN 600M 45.5 MM, BLACK CERAMIC ON LEATHER STRAP WITH RUBBER LINING Reference: 215.63.46.22.01.001

#### Calibre: Omega 8906

Self-winding movement with Co-Axial escapement. Certified Master Chronometer, approved by METAS, resistant to magnetic fields reaching 15,000 gauss. GMT and time zone functions. Free sprung-balance with silicon balance spring, two barrels mounted in series, automatic winding in both directions. Special luxury finish with rhodium-plated rotor and bridges with Geneva waves in arabesque.

## WATCH CASE & DIAL

Case: Black ceramic Case Diameter: 45.5 mm Between lugs: 22 mm Dial Colour: Black

### BRACELET

Material: Leather strap with rubber lining Strap color: Black Buckle type: Foldover clasp Buckle material: Ceramic

## **FEATURES**

Gmt and worldtimer, anti-magnetic, chronometer, date, master chronometer certified, helium escape valve, screw-in crown, transparent caseback, unidirectional rotating bezel, time zone function