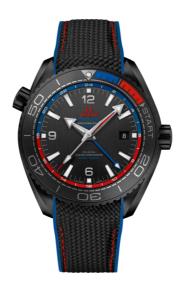

## "ETNZ" DEEP BLACK

**SEAMASTER** 

PLANET OCEAN 600M

45.5 MM, BLACK CERAMIC ON RUBBER STRAP

Reference: 215.92.46.22.01.004

# WATCH CASE & DIAL

Case: Black ceramic
Case Diameter: 45.5 mm
Between lugs: 22 mm
Lug to lug: 51.50 mm
Thickness: 17.4 mm
Dial Colour: Black

Total product weight (Approx.): 146 g

#### **STRAP**

Strap type: Rubber strap Strap color: Black Strap surface: Rubber Strap underside: Rubber Buckle type: Foldover clasp Buckle material: Ceramic

### **FEATURES**

Gmt and worldtimer, anti-magnetic, chronometer, date, master chronometer certified, helium escape valve, regatta timing, screw-in crown, unidirectional rotating bezel, time zone function