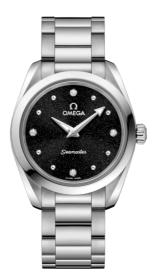

## SEAMASTER

AQUA TERRA 150M 28 MM, STEEL ON STEEL Reference: 220.10.28.60.51.001

#### MOVEMENT

Calibre: Omega 4061

Quartz movement with "Long Life" feature to maximize the autonomy of the battery. Exclusive red OMEGA logo with rhodium plated parts and circular graining.

Battery life: 48 months

# CRYSTAL

Domed scratch-resistant sapphire crystal with antireflective treatment on both sides

### WATER RESISTANCE

15 bar (150 metres / 500 feet)

#### WATCH CASE & DIAL

Case: Steel Case Diameter: 28 mm Between lugs: 14 mm Lug to lug: 33.90 mm Thickness: 9.5 mm Dial Colour: Black Total product weight (Approx.): 76 g

### BRACELET

Material: Steel Type of Clasp: Butterfly clasp

### FEATURES

Diamonds