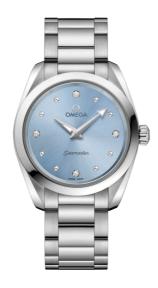

### **SEAMASTER**

AQUA TERRA 150M 28 MM, STEEL ON STEEL

Reference: 220.10.28.60.53.001

## WATCH CASE & DIAL

Case: Steel

Case Diameter: 28 mm Between lugs: 14 mm Lug to lug: 33.90 mm Thickness: 9.5 mm Dial Colour: Blue

Total product weight (Approx.): 77 g

## **BRACELET**

Material: Steel

Type of Clasp: Butterfly clasp