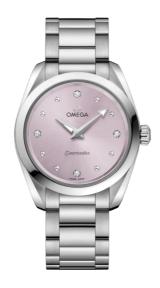

### **SEAMASTER**

AQUA TERRA 150M 28 MM, STEEL ON STEEL

Reference: 220.10.28.60.60.001

## WATCH CASE & DIAL

Case: Steel

Case Diameter: 28 mm Between lugs: 14 mm Dial Colour: Purple

### **BRACELET**

Material: Steel