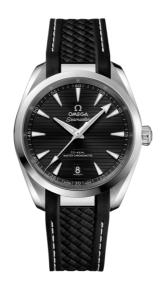

### **SEAMASTER**

AQUA TERRA 150M 38 MM, STEEL ON RUBBER STRAP Reference: 220.12.38.20.01.001

### WATCH CASE & DIAL

Case: Steel

Case Diameter: 38 mm Between lugs: 19 mm Lug to lug: 45.00 mm Thickness: 12.2 mm Dial Colour: Black

Total product weight (Approx.): 90 g

# **STRAP**

Strap type: Rubber strap
Strap color: Black
Strap surface: Rubber
Strap underside: Rubber
Buckle type: Foldover clasp
Buckle material: Stainless steel