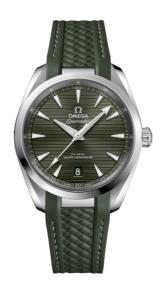

### **SEAMASTER**

AQUA TERRA 150M 38 MM, STEEL ON RUBBER STRAP Reference: 220.12.38.20.10.001

### WATCH CASE & DIAL

Case: Steel

Case Diameter: 38 mm Between lugs: 19 mm Lug to lug: 45.00 mm Thickness: 12.2 mm Dial Colour: Green

Total product weight (Approx.): 90 g

# **STRAP**

Strap type: Rubber strap
Strap color: Green
Strap surface: Rubber
Strap underside: Rubber
Buckle type: Foldover clasp
Buckle material: Stainless steel