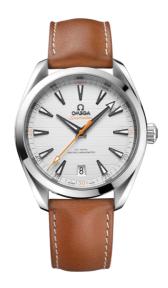

## **SEAMASTER**

AQUA TERRA 150M 41 MM, STEEL ON LEATHER STRAP Reference: 220.12.41.21.02.001

# WATCH CASE & DIAL

Case: Steel

Case Diameter: 41 mm Between lugs: 20 mm Dial Colour: Silver

## **BRACELET**

Material: Leather strap Strap color: Brown

Buckle type: Foldover clasp
Buckle material: Stainless steel