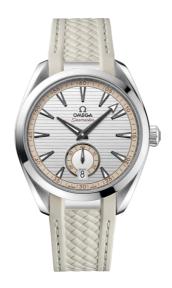

## **SEAMASTER**

AQUA TERRA 150M 41 MM, STEEL ON RUBBER STRAP Reference: 220.12.41.21.02.005

## WATCH CASE & DIAL

Case: Steel

Case Diameter: 41 mm Between lugs: 20 mm Lug to lug: 47.90 mm Thickness: 13.2 mm Dial Colour: Silver

Total product weight (Approx.): 110 g

# **STRAP**

Strap type: Rubber strap
Strap color: Beige
Strap surface: Rubber
Strap underside: Rubber
Buckle type: Foldover clasp
Buckle material: Stainless steel