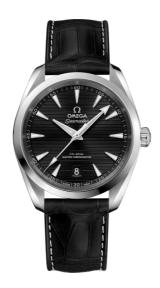

## **SEAMASTER**

AQUA TERRA 150M 38 MM, STEEL ON LEATHER STRAP Reference: 220.13.38.20.01.001

MOVEMENT

Calibre: Omega 8800

Self-winding movement with Co-Axial escapement. Certified Master Chronometer, approved by METAS, resistant to magnetic fields reaching 15,000 gauss. Free sprung-balance with silicon balance spring, automatic winding in both directions. Rhodium plated finish with Geneva waves in arabesque.

## WATCH CASE & DIAL

Case: Steel

Case Diameter: 38 mm Between lugs: 19 mm Dial Colour: Black

## **BRACELET**

Material: Leather strap Strap color: Black

Buckle type: Foldover clasp Buckle material: Stainless steel