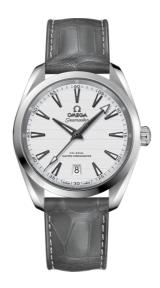

### **SEAMASTER**

AQUA TERRA 150M 38 MM, STEEL ON LEATHER STRAP Reference: 220.13.38.20.02.001

### WATCH CASE & DIAL

Case: Steel

Case Diameter: 38 mm Between lugs: 19 mm Lug to lug: 45.00 mm Thickness: 12.2 mm Dial Colour: Silver

Total product weight (Approx.): 78 g

### **STRAP**

Strap type: Leather strap

Strap color: Grey

Strap surface: Alligator leather Buckle type: Foldover clasp Buckle material: Stainless steel