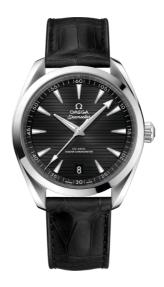

### **SEAMASTER**

AQUA TERRA 150M 41 MM, STEEL ON LEATHER STRAP Reference: 220.13.41.21.01.001

## WATCH CASE & DIAL

Case: Steel

Case Diameter: 41 mm Between lugs: 20 mm Lug to lug: 47.90 mm Thickness: 13.2 mm Dial Colour: Black

Total product weight (Approx.): 96 g

# **STRAP**

Strap type: Leather strap

Strap color: Black

Strap surface: Alligator leather Buckle type: Foldover clasp Buckle material: Stainless steel