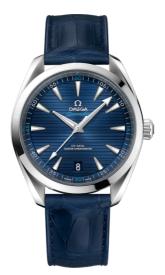

# SEAMASTER

AQUA TERRA 150M 41 MM, STEEL ON LEATHER STRAP Reference: 220.13.41.21.03.001

#### WATCH CASE & DIAL

Case: Steel Case Diameter: 41 mm Between lugs: 20 mm Lug to lug: 47.90 mm Thickness: 13.2 mm Dial Colour: Blue Total product weight (Approx.): 94 g

## STRAP

Strap type: Leather strap Strap color: Blue Strap surface: Alligator leather Buckle type: Foldover clasp Buckle material: Stainless steel