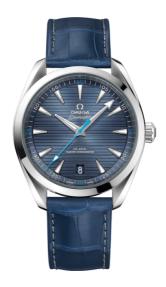

### **SEAMASTER**

AQUA TERRA 150M 41 MM, STEEL ON LEATHER STRAP

Reference: 220.13.41.21.03.002

### WATCH CASE & DIAL

Case: Steel

Case Diameter: 41 mm Between lugs: 20 mm Lug to lug: 47.90 mm Thickness: 13.2 mm Dial Colour: Blue

Total product weight (Approx.): 95 g

# **STRAP**

Strap type: Leather strap

Strap color: Blue

Strap surface: Alligator leather Buckle type: Foldover clasp Buckle material: Stainless steel