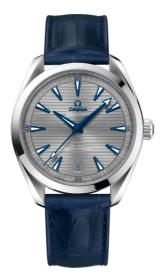

# SEAMASTER

AQUA TERRA 150M 41 MM, STEEL ON LEATHER STRAP Reference: 220.13.41.21.06.001

#### WATCH CASE & DIAL

Case: Steel Case Diameter: 41 mm Between lugs: 20 mm Lug to lug: 47.90 mm Thickness: 13.2 mm Dial Colour: Grey Total product weight (Approx.): 94 g

## STRAP

Strap type: Leather strap Strap color: Blue Strap surface: Alligator leather Buckle type: Foldover clasp Buckle material: Stainless steel