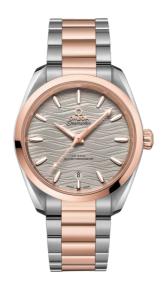

#### **SEAMASTER**

AQUA TERRA 150M

38 MM, STEEL - SEDNATM GOLD ON STEEL - SEDNATM GOLD

Reference: 220.20.38.20.06.001

#### WATCH CASE & DIAL

Case: Steel - Sedna™ gold Case Diameter: 38 mm Between lugs: 19 mm Lug to lug: 45.00 mm Thickness: 12.3 mm Dial Colour: Grey

Total product weight (Approx.): 81 g

## **BRACELET**

Material: Steel - Sedna<sup>TM</sup> gold Type of Clasp: Butterfly clasp