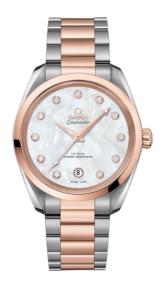

# SEAMASTER

AQUA TERRA 150M 38 MM, STEEL - SEDNA<sup>TM</sup> GOLD ON STEEL - SEDNA<sup>TM</sup> GOLD Reference: 220.20.38.20.55.001

#### WATCH CASE & DIAL

Case: Steel - Sedna™ gold Case Diameter: 38 mm Between lugs: 19 mm Lug to lug: 45.00 mm Thickness: 12.3 mm Dial Colour: White Total product weight (Approx.): 132 g

### BRACELET

Material: Steel - Sedna™ gold Type of Clasp: Butterfly clasp

### **FEATURES**

Anti-magnetic, date, diamonds, master chronometer certified, transparent caseback