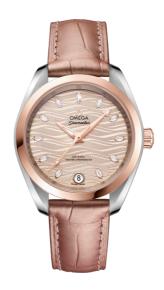

### **SEAMASTER**

AQUA TERRA 150M 34 MM, STEEL - SEDNA™ GOLD ON LEATHER STRAP

Reference: 220.23.34.20.59.001

## WATCH CASE & DIAL

Case: Steel - Sedna™ gold Case Diameter: 34 mm Between lugs: 16 mm Dial Colour: Grey

### **BRACELET**

Material: Leather strap Strap color: Beige

Buckle type: Foldover clasp Buckle material: Stainless steel