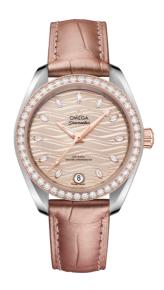

### **SEAMASTER**

AQUA TERRA 150M

34 MM, STEEL - SEDNA™ GOLD ON LEATHER STRAP

Reference: 220.28.34.20.59.001

## WATCH CASE & DIAL

Case: Steel - Sedna™ gold Case Diameter: 34 mm Between lugs: 16 mm Dial Colour: Grey

### **BRACELET**

Material: Leather strap Strap color: Beige

Buckle type: Foldover clasp Buckle material: Stainless steel