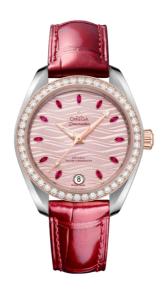

### **SEAMASTER**

AQUA TERRA 150M

34 MM, STEEL - SEDNATM GOLD ON LEATHER STRAP

Reference: 220.28.34.20.60.001

# WATCH CASE & DIAL

Case: Steel - Sedna™ gold Case Diameter: 34 mm Between lugs: 16 mm Dial Colour: Pink

### **BRACELET**

Material: Leather strap

Strap color: Red

Buckle type: Foldover clasp Buckle material: Stainless steel

#### **FEATURES**

Anti-magnetic, chronometer, date, diamonds, master chronometer certified, transparent caseback