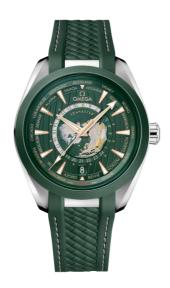

## **SEAMASTER**

AQUA TERRA 150M 43 MM, STEEL ON RUBBER STRAP Reference: 220.32.43.22.10.001

#### WATCH CASE & DIAL

Case: Steel

Case Diameter: 43 mm
Between lugs: 21 mm
Lug to lug: 50.00 mm
Thickness: 14.1 mm
Dial Colour: Green

Total product weight (Approx.): 120 g

# **STRAP**

Strap type: Rubber strap
Strap color: Green
Strap surface: Rubber
Strap underside: Rubber
Buckle type: Foldover clasp
Buckle material: Stainless steel