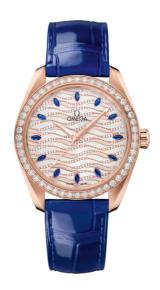

### **SEAMASTER**

AQUA TERRA 150M 38 MM, SEDNA<sup>TM</sup> GOLD ON LEATHER STRAP

Reference: 220.58.38.20.99.005

## WATCH CASE & DIAL

Case: Sedna™ gold
Case Diameter: 38 mm
Between lugs: 19 mm
Lug to lug: 45.00 mm
Thickness: 12.3 mm
Dial Colour: White

Total product weight (Approx.): 116 g

# **STRAP**

Strap type: Leather strap

Strap color: Blue

Strap surface: Alligator leather Strap underside: Calf leather Buckle type: Foldover clasp Buckle material: Sedna<sup>TM</sup> Gold