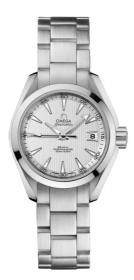

# SEAMASTER

AQUA TERRA 150M 30 MM, STEEL ON STEEL Reference: 231.10.30.20.02.001

#### WATCH CASE & DIAL

Case: Steel Case Diameter: 30 mm Between lugs: 14 mm Dial Colour: Silver

### BRACELET

Material: Steel