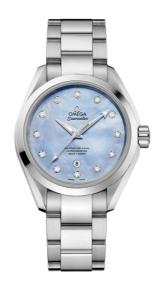

## **SEAMASTER**

AQUA TERRA 150M 34 MM, STEEL ON STEEL

Reference: 231.10.34.20.57.002

# WATCH CASE & DIAL

Case: Steel

Case Diameter: 34 mm Between lugs: 16 mm Dial Colour: Blue

## **BRACELET**

Material: Steel