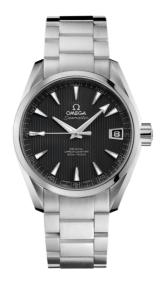

## **SEAMASTER**

AQUA TERRA 150M 38.5 MM, STEEL ON STEEL

Reference: 231.10.39.21.06.001

# WATCH CASE & DIAL

Case: Steel

Case Diameter: 38.5 mm Between lugs: 19 mm Dial Colour: Grey

## **BRACELET**

Material: Steel

#### **FEATURES**

Chronometer, date, screw-in crown, transparent caseback