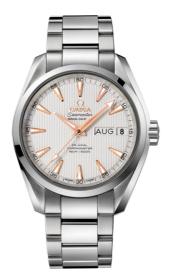

## SEAMASTER

AQUA TERRA 150M 38.5 MM, STEEL ON STEEL Reference: 231.10.39.22.02.001

#### WATCH CASE & DIAL

Case: Steel Case Diameter: 38.5 mm Between lugs: 19 mm Dial Colour: Silver

### BRACELET

Material: Steel