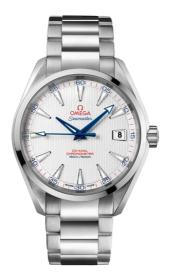

# SEAMASTER

AQUA TERRA 150M 41.5 MM, STEEL ON STEEL Reference: 231.10.42.21.02.002

#### WATCH CASE & DIAL

Case: Steel Case Diameter: 41.5 mm Between lugs: 20 mm Dial Colour: Silver

### BRACELET

Material: Steel

#### **FEATURES**

Chronometer, date, screw-in crown, transparent caseback