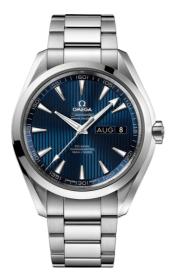

## SEAMASTER

AQUA TERRA 150M 43 MM, STEEL ON STEEL Reference: 231.10.43.22.03.002

#### WATCH CASE & DIAL

Case: Steel Case Diameter: 43 mm Between lugs: 21 mm Dial Colour: Blue