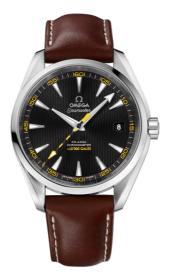

### > 15,000 GAUSS

SEAMASTER AQUA TERRA 150M 41.5 MM, STEEL ON LEATHER STRAP Reference: 231.12.42.21.01.001

### WATCH CASE & DIAL

Case: Steel Case Diameter: 41.5 mm Between lugs: 20 mm Lug to lug: 48.50 mm Thickness: 13.0 mm Dial Colour: Black Total product weight (Approx.): 152 g

#### STRAP

Strap type: Leather strap Strap color: Brown Strap surface: Non-grained calf leather Strap underside: Calf leather Buckle type: Foldover clasp Buckle material: Stainless steel