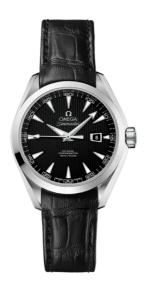

### **SEAMASTER**

AQUA TERRA 150M 34 MM, STEEL ON LEATHER STRAP Reference: 231.13.34.20.01.001

# WATCH CASE & DIAL

Case: Steel

Case Diameter: 34 mm Between lugs: 16 mm Lug to lug: 40.00 mm Thickness: 12.5 mm Dial Colour: Black

Total product weight (Approx.): 63 g

# **STRAP**

Strap type: Leather strap

Strap color: Black

Strap surface: Alligator leather Buckle type: Foldover clasp Buckle material: Stainless steel