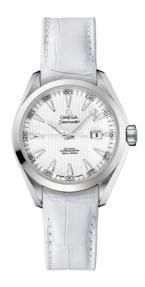

### **SEAMASTER**

AQUA TERRA 150M 34 MM, STEEL ON LEATHER STRAP

Reference: 231.13.34.20.04.001

# WATCH CASE & DIAL

Case: Steel

Case Diameter: 34 mm Between lugs: 16 mm Lug to lug: 40.00 mm Thickness: 12.5 mm Dial Colour: White

Total product weight (Approx.): 63 g

# **STRAP**

Strap type: Leather strap

Strap color: White

Strap surface: Alligator leather Buckle type: Foldover clasp Buckle material: Stainless steel