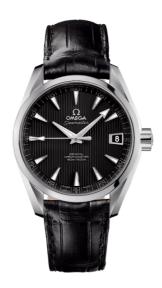

### **SEAMASTER**

AQUA TERRA 150M 38.5 MM, STEEL ON LEATHER STRAP

Reference: 231.13.39.21.01.001

## WATCH CASE & DIAL

Case: Steel

Case Diameter: 38.5 mm Between lugs: 19 mm Dial Colour: Black

### **BRACELET**

Material: Leather strap Strap color: Black

Buckle type: Foldover clasp Buckle material: Stainless steel