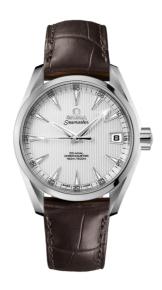

# **SEAMASTER**

AQUA TERRA 150M 38.5 MM, STEEL ON LEATHER STRAP

Reference: 231.13.39.21.02.001

### WATCH CASE & DIAL

Case: Steel

Case Diameter: 38.5 mm Between lugs: 19 mm Dial Colour: Silver

# **BRACELET**

Material: Leather strap Strap color: Brown

Buckle type: Foldover clasp Buckle material: Stainless steel